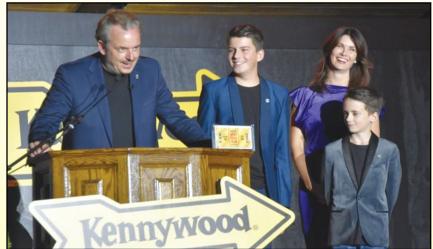

#### THE INDUSTRY SEEN

Toasting the Best of the Best

WEST MIFFLIN, Pa. — During the 2024 Golden Ticket Awards event hosted by Kennywood, Penn Brewery crafted a special beer just for the networking event. Following Thursday meetings, board members of the NRCMA and AIMS met for a private event at the iconic Pennsylvania brewery — which began brewing craft beer back in 1986, making it one of the earliest pioneers in the American craft movement. Attendees had the opportunity to take home commemorative bottles of the one-of-a-kind lager. COURTESY JENNIFER LONGO