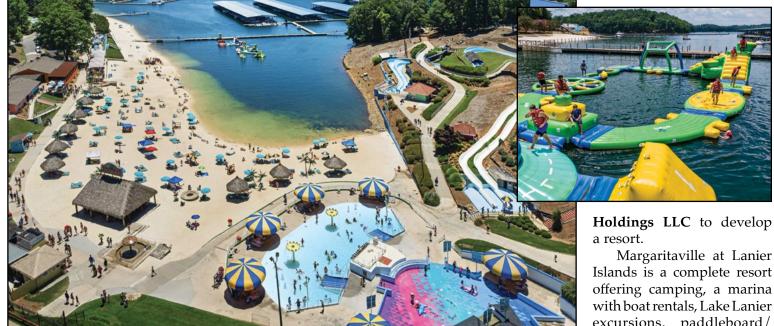

owing the original Fins Up Water Park in Nassau, The Bahamas.

The major addition was a new slide tower featuring four slides supplied by WhiteWater West of Richmond, British Columbia, Canada. The tower sits atop a natural hillside, giving the slides the advantage of using the terrain. The centerpiece, Apocalypso, is a Master Blaster and Boomerango fusion that starts out as a water coaster and then finishes with the iconic near-vertical wall of the Boomerango, giving riders that coveted zerogravity sensation.

Three more slides include Serpentine Storm, Dreamsicle Dive and Mango Mania. Serpentine Storm is a giant AquaTube, Tailspin + Rattler fusion that includes an enclosed tube section highlighted with translucent effects, including multi-color vertical stripes and jagged edge patterns.



The resort offers the Fins Up Water Park along with sandy beaches. The Wibit Aquatic Adventure course (inset) can be seen just offshore. COURTESY MARGARITAVILLE AT LANIER ISLANDS

Dreamsicle Dive is an open flume with alternate aqua, blue and orange sections that winds its way off the tower and down the hillside. Mango Mania is a completely enclosed flume that starts off with sections in varying shades of mango-like colors, then changes to dark sections punctuated with translucent special effects, including bright circular rings and colorful circles. All three of these slides utilize twoperson rafts, although single riders are permitted on the double tube.

Apocalypso starts with a drop right off the tower, followed by a signature Master Blaster uphill blast. The blast leads into a darke