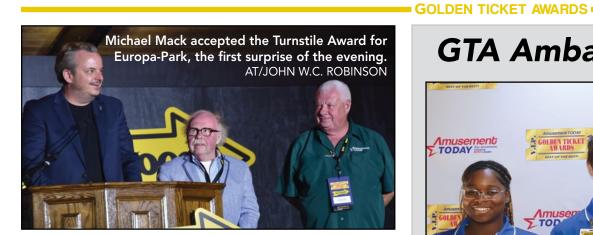

#### THE INDUSTRY SEEN

Toasting the Best of the Best

WEST MIFFLIN, Pa. — During the 2024 Golden Ticket Awards event hosted by Kennywood, Penn Brewery crafted a special beer just for the networking event. Following Thursday meetings, board members of the NRCMA and AIMS met for a private event at the iconic Pennsylvania brewery — which began brewing craft beer back in 1986, making it one of the earliest pioneers in the American craft movement. Attendees had the opportunity to take home commemorative bottles of the one-of-a-kind lager. COURTESY JENNIFER LONGO