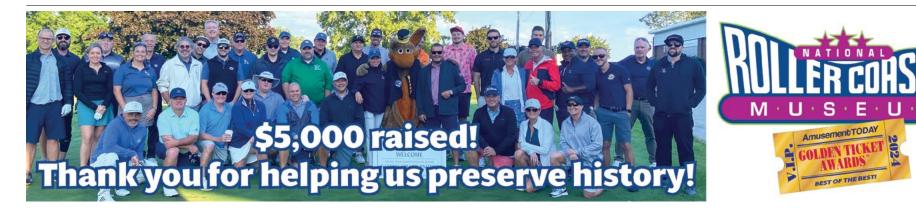

Industry Affiliated Charities Give Kids the World Village, Morgan's Wonderland, National Roller Coaster Museum & Archives

#### THE INDUSTRY SEEN

Toasting the Best of the Best

WEST MIFFLIN, Pa. — During the 2024 Golden Ticket Awards event hosted by Kennywood, Penn Brewery crafted a special beer just for the networking event. Following Thursday meetings, board members of the NRCMA and AIMS met for a private event at the iconic Pennsylvania brewery — which began brewing craft beer back in 1986, making it one of the earliest pioneers in the American craft movement. Attendees had the opportunity to take home commemorative bottles of the one-of-a-kind lager. COURTESY JENNIFER LONGO