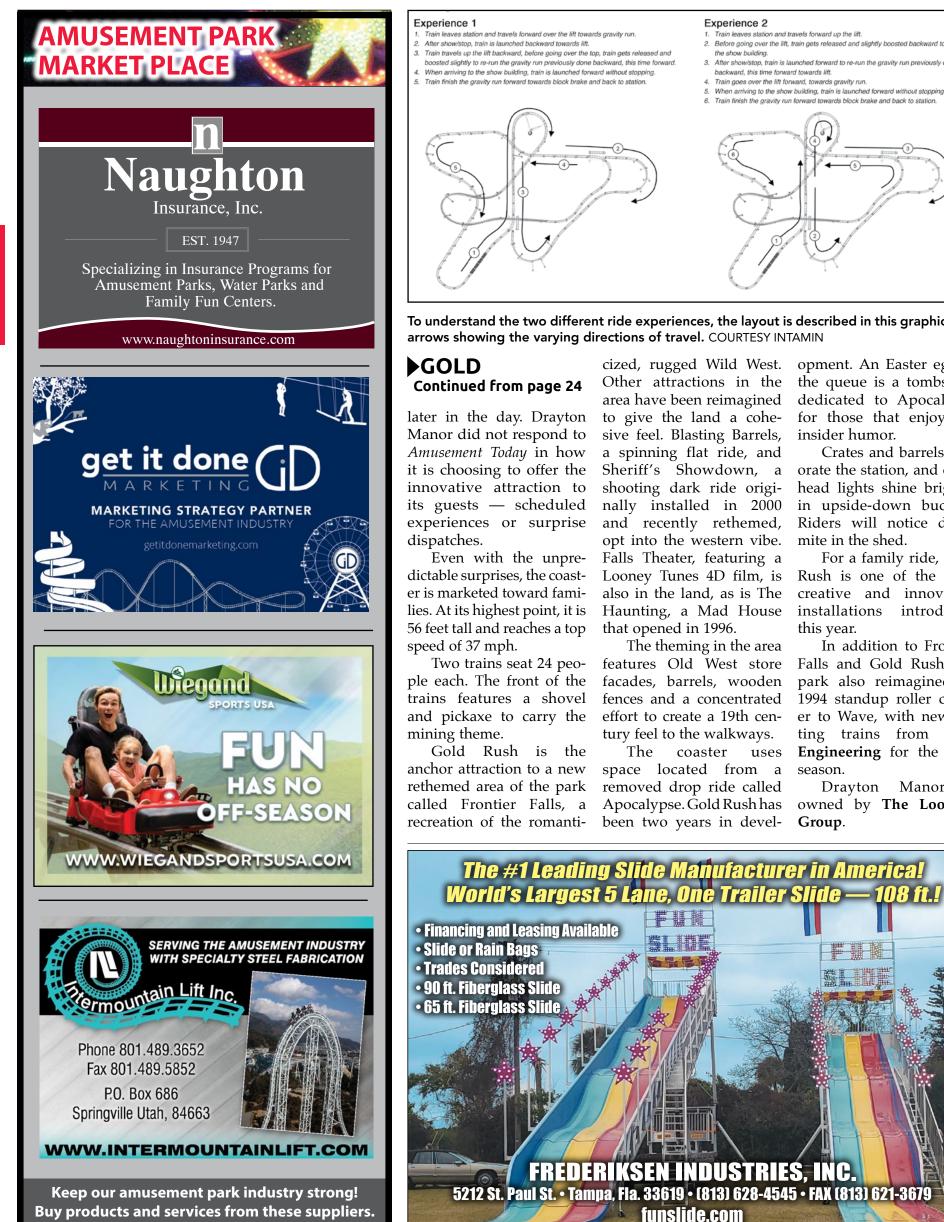

2,650 feet of track is traversed.

Inside the shed, a voice calls out from the smoky theming: "Oh no. You've taken a wrong turn. Get out while you can." From there, riders are sometimes launched forward and sometimes backward, which makes rerides more fun.

Which ride is experienced is up to the ride operator with the flick of a switch. In an Intamin release, it states the operator can vary the ride experience opting for one sequence in the morning hours and a different

ile aimed at families, directional changes and snappy curves offer thrills to riders of all ages. COURTESY DRAYTON MANOR



See GOLD, page 26



2 Story Fun House





BOOTH

#4847

## Trusted Admission and GUEST MANAGEMENT SOLUTIONS for World-Class Attractions

Galaxy .... IGAZE SEAL www.gatewayticketing.com The second



- nd travels forward up the lift. ed and slightly boosted back
- Train reaves sealor and travers roward up the mil. Before going over the lift, train gets released and slightly boosted ba the show building. After show/stop, train is launched forward to re-run the gravity run p
- backward, this time forward towards lift. Train goes over the lift forward, towards gravity run. When arriving to the show building, train is launched forward without stopping



To understand the two different ride experiences, the layout is described in this graphic with arrows showing the varying directions of travel. COURTESY INTAMIN

> Other attractions in the area have been reimagined to give the land a cohesive feel. Blasting Barrels, a spinning flat ride, and Sheriff's Showdown, a shooting dark ride origi