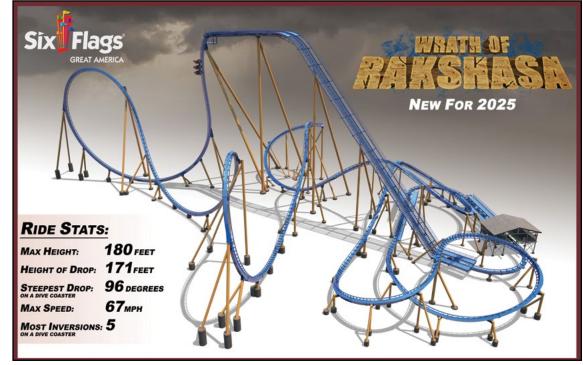

into our long-term vision for the park. Taking advantage of the site near Demon not only maximizes the space but also creates a thrilling synergy between two iconic attractions. By grouping them together, we're enhancing that area of the park, making it a true hub of excitement."

'When coming up with concepts for the new ride, we wanted something that would not only stand out but also tie into the rich, dark history of our popular ride, Demon," added Rachel Kendziora, communications. "Wrath of Rakshasa was the perfect fit - drawing from mythical demon lore to create a backstory that complements the ominous feel of the area with both attractions. The theming will carry that dark energy, offering guests an immersive experience where they can face the fury of an ancient force. It's a roll-



er coaster that's as intense in story as it is in thrills."

Unlike most of its brethren, Wrath of Rakshasa does not feature a midcourse block brake. It is allout action.

"Wrath of Rakshasa is designed to push the limits of what a dive coaster can offer," said Kendziora. With the steepest drop of any dive coaster at 96 degrees and a record-breaking five inversions, this coaster is all about delivering top-notch thrills. And without a mid-course brake run, we've ensured that the intensity never lets up — every second on the track is packed with adrenaline. It's a ride that redefines what our guests can expect from a coaster experience."

Dive coasters have a signature element of a hold brake right at the edge of its tallest precipice. Once released, riders plummet 171 feet down the 96-de