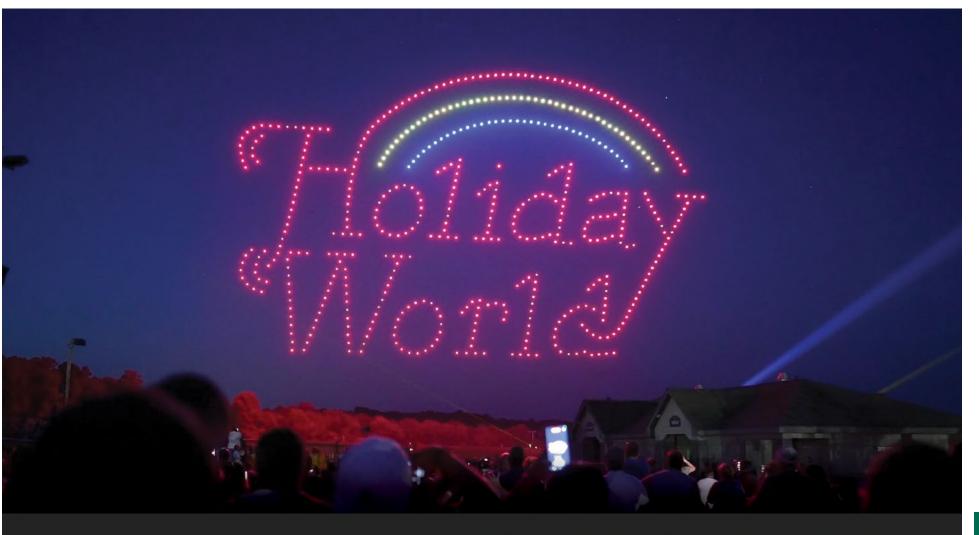

The All-New Drone Show, sponsored by Sky Elements — Located outside the Orange County Convention Center: On Tuesday, Nov. 19, at 6:15 p.m. and 8:05 p.m., and again on Wednesday at 6:15 p.m., look to the sky for an all-new, jaw-dropping drone show sponsored by Sky Elements. This spectacular display might just break another Guinness World Record, but attendees will need to be at IAAPA Expo to witness history in the making. Don't miss the chance to experience this awe-inspiring aerial performance.