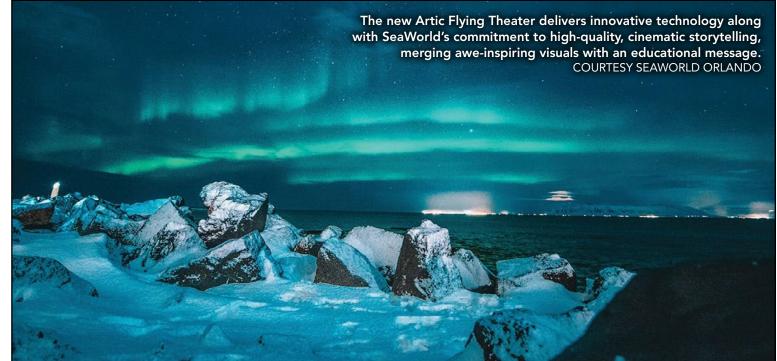

th the announcement of a firstever Arctic-themed flying theater attraction, set to open in spring 2025.

The groundbreaking Arctic Flying Theater promises to be a dynamic, multi-sensory journey through the Arctic, blending entertainment with education. With custom filming equipment capturing never-before-seen Arctic vistas and wildlife like beluga whales, orcas, and walruses, this fully immersive ride is designed to transport guests across icy landscapes and beneath frozen waters.

The attraction will consist of dual multilevel theaters, each with a capacity of 30 guests, and boasts a four-minute and 30-seconds experience. A key feature of the attraction is its accessibility for younger audiences, thanks to a 39-inch height requirement, ensuring families can enjoy the adventure together.



What sets the new attraction apart from other motion simulators or flying theaters is SeaWorld's commitment to high-quality, storytelling, cinematic merging awe-inspiring visuals with an educational message. The flying theater will provide not only a bird's-eye view of the Arctic but also underwater perspectives, showcasing the delicate ecosystems and vast landscapes of one of the planet's most remote regions.

It is designed to complement SeaWorld's

visitors with the wonders now-vacant show building of of the Arctic. conservation education,

The attraction will be informative way to connect located on the site of the



broader

offering a

mission

fun

yet

for the defunct Wild Arctic Attraction, a helicopterthemed motion simulator ride that "transported" guests to "Base Station: Wil