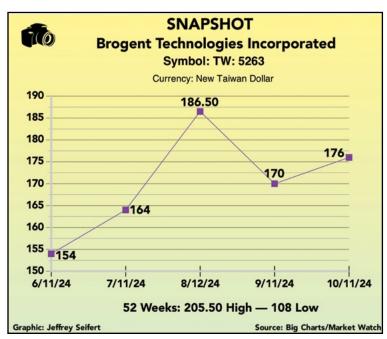

00               | 1852.00         | 1026.00        |  |
| Topgolf Callaway Brands                                        | MODG     | NYSE   | 10.43                 | 16.89           | 9.05           |  |
| Details and information available at amusementtoday.com/stocks |          |        |                       |                 |                |  |

#### Details and information available at amusementtoday.com/stocks

Worldwide Markets — CSE/DK: Copenhagen Stock Exchange; HK: The Stock Exchange of Hong Kong; JP: The Tokyo Stock Exchange; NASDAQ: National Association of Securities Dealers Automated Quotations; NYSE: New York Stock Exchange; OCT: Over -the-counter stocks; TAIEX: The Taiwan Capitalization Weighted Stock Index; TYO: The Tokyo Stock Exchange; TW: The Taiwan Stock Exchange.



| DIESEL PRICES         |                         |                           |  |  |  |
|-----------------------|-------------------------|---------------------------|--|--|--|
| Region<br>(U.S)       | As of<br>10/14/24       | Change from<br>1 year ago |  |  |  |
| East Coast            | \$3.586                 | (\$0.818)                 |  |  |  |
| Midwest               | \$3.651                 | (\$0.653)                 |  |  |  |
| Gulf Coast            | \$3.337                 | (\$0.777)                 |  |  |  |
| Mountain              | \$3.635                 | (\$1.029)                 |  |  |  |
| West Coast            | \$3.874                 | (\$1.136)                 |  |  |  |
| California            | \$4.734                 | (\$1.385)                 |  |  |