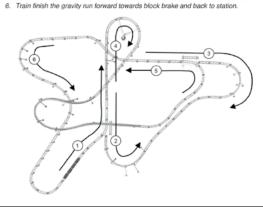

and a different

ile aimed at families, directional changes and snappy curves offer thrills to riders of all ages. COURTESY DRAYTON MANOR



See GOLD, page 26



2 Story Fun House





BOOTH

#4847

## Trusted Admission and GUEST MANAGEMENT SOLUTIONS for World-Class Attractions

Galaxy .... IGAZE SEAL www.gatewayticketing.com The second



- nd travels forward up the lift. ed and slightly boosted back
- Train reaves sealor and travers roward up the mil. Before going over the lift, train gets released and slightly boosted ba the show building. After show/stop, train is launched forward to re-run the gravity run p
- backward, this time forward towards lift. Train goes over the lift forward, towards gravity run. When arriving to the show building, train is launched forward without stopping



To understand the two different ride experiences, the layout is described in this graphic with arrows showing the varying directions of travel. COURTESY INTAMIN

> Other attractions in the area have been reimagined to give the land a cohesive feel. Blasting Barrels, a spinning flat ride, and Sheriff's Showdown, a shooting dark ride originally installed in 2000 and recently rethemed, opt into the western vibe. Falls Theater, featuring a Looney Tunes 4D film, is also in the land, as is The Haunting, a Mad House

> The theming in the area features Old West store facades, barrels, wooden fences and a concentrated effort to create a 19th century feel to the walkways.

> The coaster uses space located from a removed drop ride called Apocalypse. Gold Rush has been two years in devel

opment. An