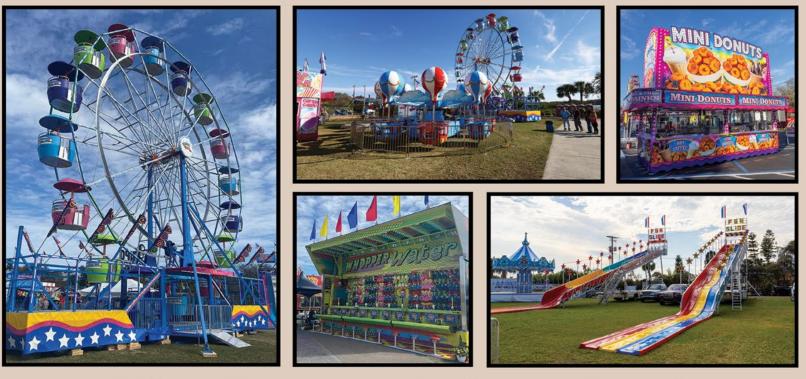

offers attendees a soldout tradeshow floor with more than 1,100 exhibitors set to showcase the latest innovations as well as the tried and true.

Trade show pavilions this year will include Family Entertainment; Food and Beverage; Games and Arcade; Inflatables; Operational Services; Outdoor Exhibitors; Rides and Equipment; Show Production and Design and Water Park.

Trade show days and hours are 10 a.m. to 6 p.m., Tuesday through Thursday, Nov. 19 to 21, and 10 a.m. to 4 p.m., on Friday, Nov. 22.

The event will host a comprehensive education program, featuring sessions led by industry experts covering topics such as guest experience, sustainability, technology, artificial intelligence, marketing and communications, safety, security, and more.

For the first time, IAAPA Expo has expanded to the North Concourse of the convention center. Exciting events and a variety of new offerings will be located on the north side of the building.

IAAPA's education team took a great bit of care to build a conference program that offers something for everyone.