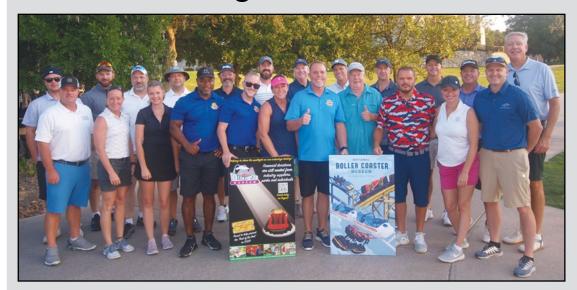

Pick one: Coke or Pepsi: Coke Zero.

Best rainy day activity: Spa day!

THE INDUSTRY SEEN Bidding to win

SAN ANTONIO, Texas — During the 2022 Golden Ticket Awards event in San Antonio, Texas, the first annual Golden Ticket Awards Golf Tournament (see page 62) took place at the JW Marriott San Antonio Hill Country Resort. The tournament was a fundraiser for the National Roller Coaster Museum and Archives (NRCMA) and Andrew Mowatt of WhiteWater West (center) — flanked by *Amusement Today* Publisher Gary Slade and tournament organizer Walt Bowser of Baynum Solutions — was the winning bidder of exclusive NRCMA mounted artwork. COURTESY RON GUSTAFSON