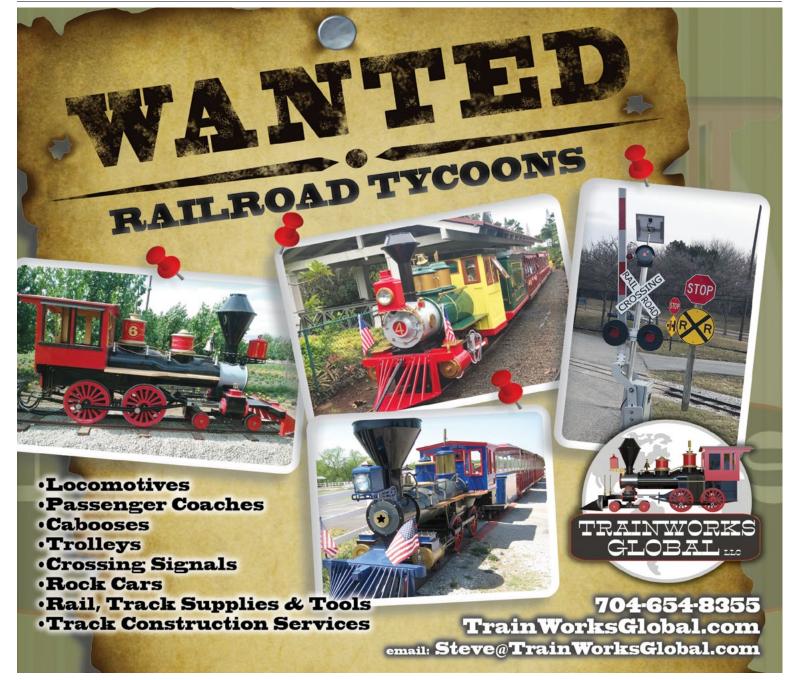

nches. COURTESY BUSCH GARDENS WILLIAMSBURGH

spokesperson told *Amusement Today*. "It is the upright seating position in combination with the handlebars that makes the ride experience so unique and adds heavily to the fun of these great Family Launch Coasters. The seating positions on an ATV, jet ski or snowmobile are

similar to each other."

Another similarity between the two attractions is a repurposed building. At the San Diego project, a former simulator attraction will reconfigure the queue, and much of the building will be the ride's station. In Williamsburg, a former dark ride, DarKastle, will have the ride building repurposed for the new attraction, DarKoaster, which will be entirely indoors.

That coaster will not only be completely enclosed but also offers switch track so that



one train can load while a train of riders takes a second lap within the ride building.

"We've seen success in the switch track technology with Pantheon, as it allows guests to enjoy the ride's signature spire," said Busch Gardens Park President Kevin Lembke. "Implementing the switch track with DarKoaster lets us expand the ride's footprint. Since DarKoaster is being constructed in an existing building, the switch track element was the best way to create a longer ride experience."

At SeaWorld San Diego, the ride experience will be partially indoors as well as outdoors.

"Previously there was a simulator attraction for our guests to enjoy, and we have repurposed that space along with some additional space outside of the building — to bring this new Arctic Rescue snowmobile journey to li