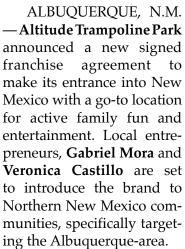

Pick one: Coke or Pepsi: Coke Zero.

Best rainy day activity: Spa day!

THE INDUSTRY SEEN Bidding to win

SAN ANTONIO, Texas — During the 2022 Golden Ticket Awards event in San Antonio, Texas, the first annual Golden Ticket Awards Golf Tournament (see page 62) took place at the JW Marriott San Antonio Hill Country Resort. The tournament was a fundraiser for the National Roller Coaster Museum and Archives (NRCMA) and Andrew Mowatt of WhiteWater West (center) — flanked by *Amusement Today* Publisher Gary Slade and tournament organizer Walt Bowser of Baynum Solutions — was the winning bidder of exclusive NRCMA mounted artwork. COURTESY RON GUSTAFSON