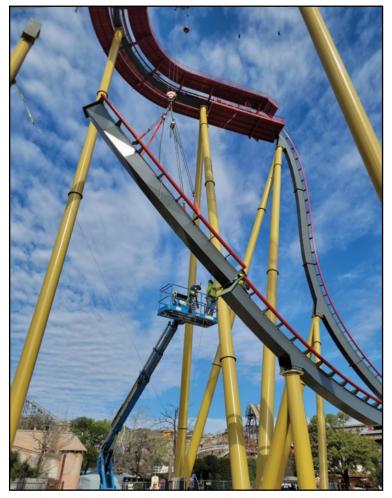

jects.

Establishing Northwest Coasters as a sister company



Dr. Diabolical's Cliffhanger was the third project Northwest Coasters worked on for Fiesta Texas. AT/TIM BALDWIN

"When you start into this, insurances are different," Messick said. "Liabilities are different. My attorneys said we couldn't do it through K and G [owing to] life safety."

On Jan. 1, 2016, Coasters work had been done in the previous year on the first installation of an S&S 4D

was legal advice he received. Free Spin coaster, under partnership with Grubb, the sister company was now poised to navigate the construction and repair of roller coasters.

Following the success of the coaster at Six Flags Fiesta Texas, Northwest Coasters was called upon for projects at Tampa's Lowery Park Zoo and

▶ See COASTERS, page 71



Construction on the B&M coaster took place in the center of the park during operating days. COURTESY NORTHWEST COASTERS



Contact us for all your construction needs Email: kmessick@northwestcoaster.com

208-553-4440





Aquaman Power Wave, a long-in-the-making project now in testing, has triumphed through COVID, design changes, a confined ride site and supply shortages. COURTESY NORTHWEST COASTER

#### COASTERS Continued from page 70

Kolmården in Sweden on the RMC Wildfire installation. Messick and his team soon learned that in addition to the extremes of seasonal weather conditions, the amusement industry can present some specific challenges for construction.

"Of all our jobs, the one in Tampa was one of our most challenging," Messick told Amusement *Today*. "We had to remove a sky