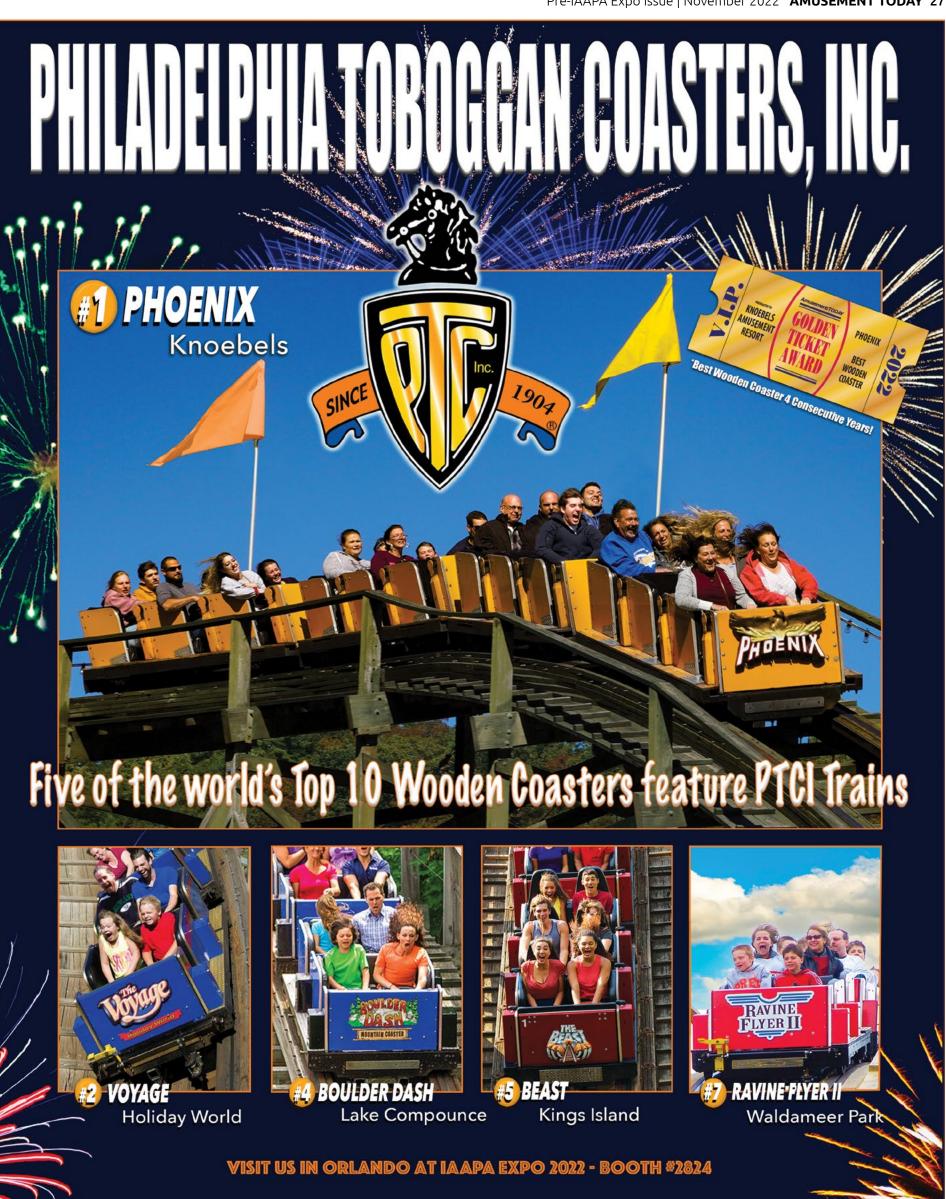

he music at the entrance plaza was changed to the classic EPCOT soundtrack for the day.

As visitors entered the park, they were able to get commemorative guidemaps with a similar look as the entrance banners. Guests also were given an EPCOT commemorative poster.

At the Creations Shop, figures of Mickey and Minnie in their retro rainbow EPCOT suits were on display. And stacking the shelves of the shop was 40th anniversary merchandise, such as T-shirts, Figment plush, 40th trade pins, magnets, mugs and EPCOT 40 Spaceship Earth light-up figure with Figment laying down in front of it.

There were special treats to be had as well. Special beverages were served in 40th anniversary souvenir cups. There was

▸ See EPCOT, page 28

# abc rides switzerland

www.abc-rides.com sales@abc-rides.com





3195 PENN AVENUE • HATFIELD, PA 19440 • TEL (215) 799-2155 • FAX (215) 799-2158 www.philadelphiatoboggancoastersinc.com

### **EPCOT** Continued from page 26

a Celebration Funnel Cake and a Liege Waffle at the Connections Cafe and Eatery, which received a 40th anniversary make-over.

The popular annual International Food and Wine Festival was still underway as visitors took on the 40th anniversary celebration. This festival runs from mid-July through Nov. 19. This festival debuted in 1996.

The day ended with a new "Beacon of Magic" premiere. The show started at 7:30 p.m. on the evening of Oct. 1. Guests packed the entrance plaza in front of Spaceship Earth to listen to popular musical themes and watch as the iconic globe came to life with lights.

The "Beacon of Magic" included music f