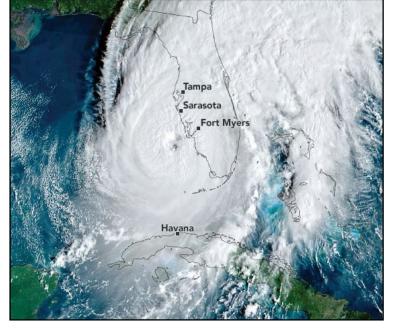

### Florida attractions cope with, recover from Hurricane Ian aftermath — pages 54-55

November 2022 | Vol. 26 • Issue 8.1

**Digital Edition** 