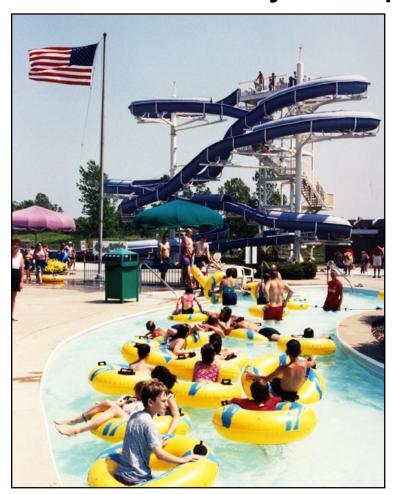

#### Busch Gardens auction caps off Give Kids The World fundraiser

**AT:** Tim Baldwin tbaldwin@amusementtoday.com

KISSIMMEE, Fla. and WILLIAMSBURG, Va. — One of the larger fundraisers for non-profit **Give Kids The World Village** is Coasting for Kids. This multipark event encourages coaster fans to come out and ride coasters and enjoy activities, raising funds for the Village.

Busch Gardens Williamsburg upped its game this year. In addition to the funds raised from fans, the park also auctioned off some significant items.

"The culmination resulted in \$25,000 from the auction bringing the total to \$62,000. In the 15-year history of Coasting for Kids, the Busch Gardens event was the most successful we've ever had — by a long shot," said **Steven Amos**, vice president, Give Kids The World Village.

The pandemic changed

many things both for the Coasting for Kids event and the Village itself. In the past, the fundraiser had seen as many as 16 different cities (in 2019). In 2021, the number of participating parks dropped to seven, but the total still reached \$135,000, only a few thousand shy of that impressive amount raised by enthusiasts two years prior — with nine less parks!