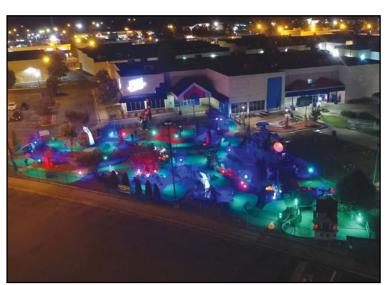

**, an FEC in Cranberry, Pennsylvania, also offers a Halloween-themed golf course.

"I was well underway doing ours, and remembered they did one as well," said Novak. "They have already done a Christmas overlay there outside Pittsburgh. It snows there and for us we don't get that much snow. We have a

very mild winter here. Most of our snow is after Christmas."

Holly Jolly Golf will have more than 30,000 lights, festive inflatables and fun elements that people can golf through.

"Holly Jolly Golf was the first on our radar. I said if we were already paying the money for power and do all this stuff, the infrastructure would already be there. It would be relatively [inexpensive] to do a Halloween version as well," said Novak. "That would give us two uses for the power we had out there."





From above, the lighting added to the renovated golf course is seen. COURTESY FUN-LAND OF FREDERICKSBURG

WIRELESS DEBIT CARD READER



# An All-in-One Solution for your Entire Business Operation!



To know how Parafait can help you combine all your needs in one place, email us at sales@semnox.com



## New Betson game room part of Gravity Trampoline Park remodel



KOKOMO, Ind. — The **Betson** distribution team recently finished a 30-piece game room install at the Kokomo, Indiana, **Gravity Trampoline Park** as part of a new remodel.

Betson Midwest Game Sales Consultant Brian Conway provided Gravity Trampoline Park with game and layout recommendations to optimize space utilization, maximize the customer experience and generate the most revenue. The new slate of games installed by the