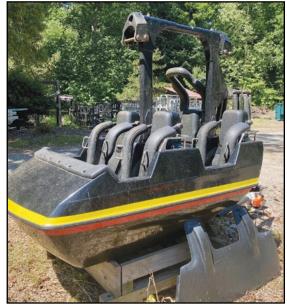

Coasting for Kids is a big fundraising event for Give Kids The World (above left). A car from Busch's retired Big Bad Wolf coaster (above right) brought in the biggest auction sum. COURTESY GIVE KIDS THE WORLD

Kids The World."

Signage, hard hats and collectibles were some simpler items put up for bid, but the real showstoppers were ride vehicles. Cars from Big Bad Wolf, Loch Ness Monster and the LeScoot log flume brought in large amounts, with the beloved (and extremely missed) Big Bad Wolf bringing in the largest bid.

▶ See BUSCH, page 10

At right, a car body from Loch Ness Monster was an auction item for fans to claim. This year, trams will carry guests through part of the holiday displays during Night Of A Million Lights (far right). COURTESY **GIVE KIDS** THE WORLD