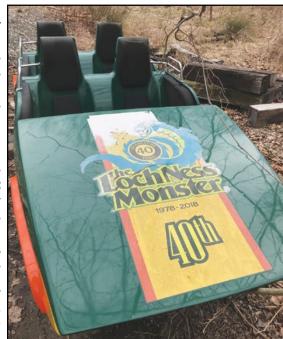

Kids The World."

Signage, hard hats and collectibles were some simpler items put up for bid, but the real showstoppers were ride vehicles. Cars from Big Bad Wolf, Loch Ness Monster and the LeScoot log flume brought in large amounts, with the beloved (and extremely missed) Big Bad Wolf bringing in the largest bid.

▶ See BUSCH, page 10

At right, a car body from Loch Ness Monster was an auction item for fans to claim. This year, trams will carry guests through part of the holiday displays during Night Of A Million Lights (far right). COURTESY **GIVE KIDS** THE WORLD