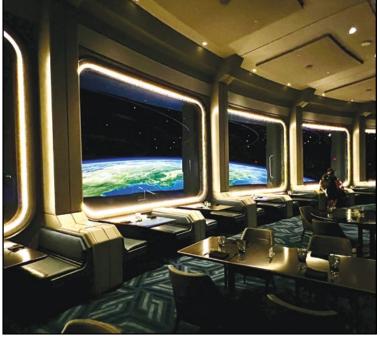

Cinderella's Castle — the icon of Magic Kingdom Park — has received a facelift including new EARidescent royal colors, gold bunting, sparkling embellishments, and a 50th logo adorns the balcony (above left). At night, Disney Enchantment paints high-definition projection mapping onto the castle against a backdrop of fireworks. EPCOT has opened the fine dining experience Space 220 (above right). AT/DAVID FAKE

#### Space 220 restaurant

This fine-dining experience adjacent to Mission: Space in EPCOT's World Discovery neighborhood is an attraction all its own. The restaurant

invites guests to feel as if they travel 220 miles above Earth to the Centauri Space Station for lunch or dinner. "At Space 220, we hope to take guests on a culinary journey with our signature prix fixe menu that will let them customize the perfect meals for their crew and expedite their trip to space and back, allowing them ample time to enjoy all that EPCOT has to offer," said **Kyle Collins**, marketing director for **Patina Restaurant Group**, which manage the restaurant.