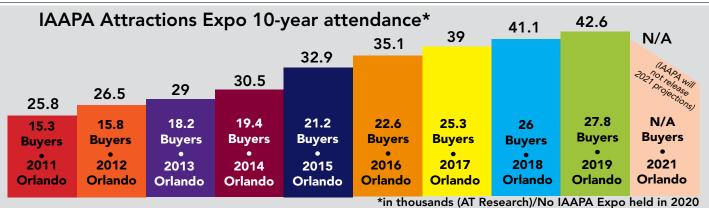

#### Energy, optimism on the wings of the upcoming IAAPA Expo 2021

**AT:** Pam Sherborne psherborne@amusementtoday.com

ORLANDO — The last time that the **International Association of Amusement Parks and Attractions (IAAPA)** met in person for the IAA-PA Expo here was in 2019. In that year, a record 42,200 people attended.

As banners and lights are hung at the **Orange County Convention Center**, Orlando, Florida, scene of the IAAPA Expo, organizers hope for a successful event, but reaching that 40,000 plus number for the Nov. 15-19 will be hard to do.