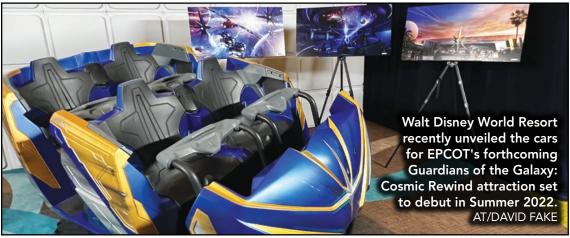

#### Walt Disney World celebrates 50 years with new shows, attractions

**AT:** David Fake Special to Amusement Today

LAKE BUENA VISTA, Fla. — On October 1, Walt Disney World and Magic Kingdom Park with its central icon, Cinderella's Castle, celebrated 50 years since the official opening day in 1971. Walt Disney World, as it ultimately became known, was early on originally referred to by its namesake, Walt Disney, cryptically as 'Disney's Florida Project' and later, simply, 'Disney World.'

Two highly anticipated E-ticket attractions that were planned to open as part of the 50th anniversary celebration have been delayed — Guardians of the Galaxy Cosmic Rewind at EPCOT, one of the largest indoor rollercoasters ever built, and the TRON Lightcycle Run roller coaster at Magic Kingdom Park. It was announced they will open in mid-2022 and early 2023, respectively. The new opening dates will still both occur during the 18-month celebration.