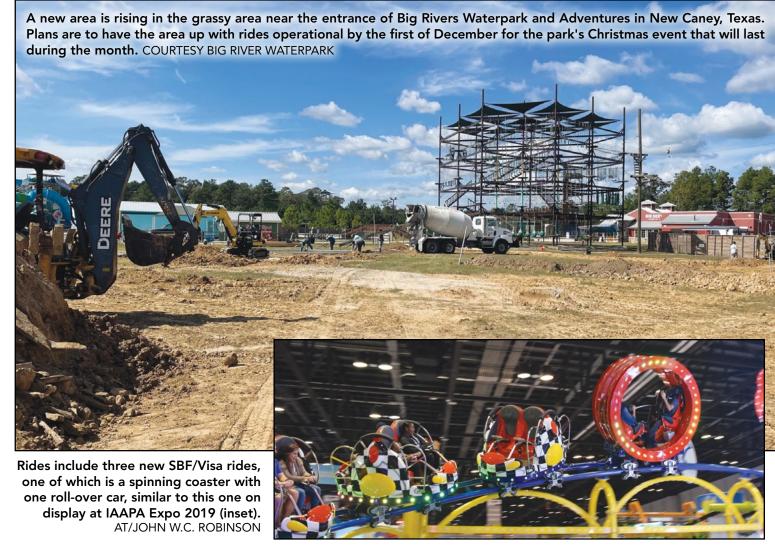

mbitious deadline for the installation of amusement rides in the **Big Rivers Waterpark and Adventures'** area referred to as the Fairgrounds looks as though it will come to fruition.

At least that is the hope of **Monty Galland**, park owner, who had announced at the end of September the addition of 11 rides to his water park and adventures park.

"We are expecting to be done by December 1," Galland said. "We are having a Christmas celebration beginning then, and we really hope we have the rides operating.

"Right now, we are pouring the concrete," he said. "We already have the utilities, power, drainage and sewer lines."

Galland worked with Len Soled, Rides 4 U, to purchase six of the rides. Soled said he supplied Galland with three brand new rides and three

▶ See BIG RIVER, page 28















ZIERER Karussell- und Spezialmaschinenbau GmbH & Co. KG Josef-Wallner-Straße  $5 \cdot 94469$  Deggendorf · Germany T +49(0)991  $9106-0 \cdot E$  info@zierer.com · www zierer.com





Big Rivers Waterpark and Adventures, New Caney, Texas, has a large variety of activities. Wild Isle includes a floating water park with a challenge course (above). The expanded amusements in the park will a Flying Scooter attraction (right) from Larson International. COURTESY BIG RIVER WATERPARK; AT/GARY SLADE

#### BIG RIVER Continued from page 26

used rides.

"One of the rides is a brand new spinning coaster that has one roll-over car and three spinning cars," Soled said. "This coaster has to be more elevated than the traditional spinning coaster to allow for the roll over."

Soled said he w