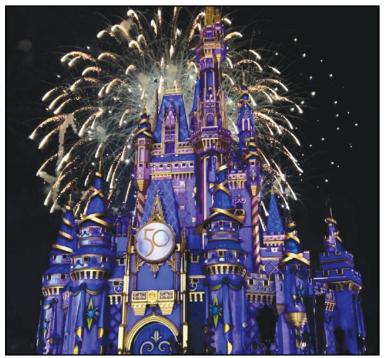

Cinderella's Castle — the icon of Magic Kingdom Park — has received a facelift including new EARidescent royal colors, gold bunting, sparkling embellishments, and a 50th logo adorns the balcony (above left). At night, Disney Enchantment paints high-definition projection mapping onto the castle against a backdrop of fireworks. EPCOT has opened the fine dining experience Space 220 (above right). AT/DAVID FAKE

#### **Disney Enchantment**

This new nightly Castle show at Magic Kingdom Park paints high-definition projection mapping on Cinderella's Castle and down Main Street with Disney music against a backdrop of spectacular fireworks. Inspiring everyone to believe in the magic that lives within them, the show's stirring soundtrack is anchored by a new emotional original song, "You Are the Magic," written and performed by multiple Grammy winner Philip Lawrence, whose musical career began as a Disney cast member performing in Walt Disney World shows. The show is narrated by Black Panther queen, Angela Bassett.