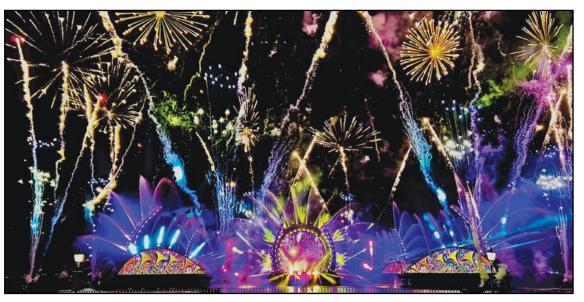

#### Harmonious

This massive nighttime spectacular is the long-term replacement for "IllumiNations: Reflections of Earth," now that the interim show, "EPCOT Forever," which ran for two years, concluded its run. The new show, one of the largest nighttime events ever created by Disney, tells a story about the shared global connection we all have as humans. The 20-minute show features massive floating

EPCOT's "Harmonious"
features massive floating
set pieces, custom-built
LED panels, choreographed
moving fountains, lights,
pyrotechnics and lasers
(above). Remy's Ratatouille
Adventure — the dark ride
which first appeared at
Disneyland Paris — opened
at the France pavilion within
EPCOT's World Showcase
(right). AT/DAVID FAKE

set pieces, custom-built LED panels, choreographed moving fountains, lights, pyrotechnics and lasers. Imagineering Senior Music Producer and Creative Director Yaron Spiwak explains the show as a labor of love culminating out of 111 recording sessions from nearly 240 artists from around the world singing in their native languages and all recorded remotely during the pandemic. "A lot of the time, you know, there's the story of the show and there's the music of the show. On this show, they're a little bit mixed, I think. Almost like the musicians that are performing in the show are telling the story. The resulting ensemble is a magnificent cultural symphony unlike anything heard before. It is the story of us," he said.