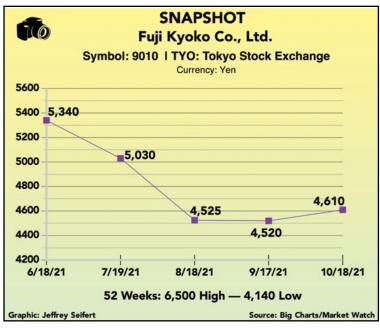

| 61.85           | 19.56                 |
| Six Flags Entertainment Co.         | SIX     | NYSE   | 42.05                 | 51.75           | 19.37                 |
| Tivoli A/S                          | DK:TIV  | CSE    | 818.00                | 944.00          | 642.00                |

STOCK PRICES ABOVE ARE GENERALLY QUOTED IN THE FOREIGN CURRENCY IN WHICH THE COMPANY IS LOCATED

Worldwide Markets: ASX, Australian Securities Exchange; CSE, Copenhagen Stock Exchange; LSE, London Stock Exchange; NYSE, New York Stock Exchange; NASDAQ, National Association of Securities Dealers Automated Quotations; SEHK, Hong Kong Stock Exchange; SZSE, Shenzhen Stock Exchange; TSEC, Taiwan Stock Exchange, Corp.; TYO/TSE, Tokyo Stock Exchange
—SOURCES: Bloomberg.com; Wall Street Journal





#### **DIESEL PRICES**

|   | Region<br>(U.S) | As of<br>10/18/21 | Change from<br>1 year ago |
|---|-----------------|-------------------|---------------------------|
| ı | East Coast      | \$3.655           | \$1.190                   |
| ı | Midwest         | \$3.615           | \$1.346                   |
| • | Gulf Coast      | \$3.422           | \$1.279                   |
| ı | Mountain        | \$3.732           | \$1.406                   |
| ١ | Nest Coast      | \$3.860           | \$1.318                   |
| • | California      | \$4.530           | \$1.291                   |

#### **CURRENCY**

On 10/20/21 \$1 USD =

0.8588 EURO

0.7251 GBP (British Pound)

114.21 JPY (Japanese Yen)

0.9213 CHF (Swiss Franc)

1.3395 AUD (Australian Dollar)

1.2348 CAD (Canadian Dollar)