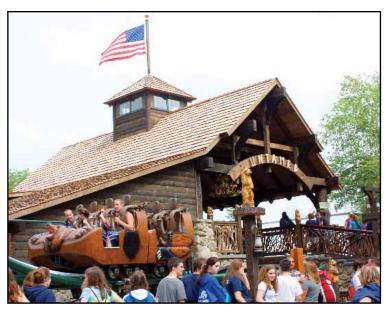

#### Untamed Canobie Lake Park

Canobie Lake Park's guests have come to expect rides and attractions of only the highest caliber. The Berni, Captell and Ulaky families that maintain and operate the classic New Hampshire trolley park make sure to offer this on a daily basis. CLP's newest resident easily lives up to those lofty standards.

From the moment one approaches Big Bear Plaza where the ride is located, it's clear just how much time and effort went into making certain Untamed blended into its environment. The upright steel supports have been painted to resemble a vast forest of birch trees while much of the handmade fencing is fashioned of wood and capped off with carved bear-shaped finials. The Adirondack features extend to and are amplified in the coaster's amazingly detailed sta-

Canobie Lake Park's new Untamed, left, is themed to the park's new Big Bear Plaza and its Adirondack station. Six Flags Over Georgia's Dare Devil Dive takes on the theme of an air school complete with hangar and control tower. Both coaster are from Germany's Gerstlauer.

CANOBIE LAKE COURTESY BRIAN PLEMMONS / SFOG COURTESY PARK

tion, which resembles a rustic hunting lodge complete with deer antler chandeliers.

Serving as a replacement for the Rockin' Rider, an SDC Galaxi coaster that operated at the park from 1970 until 2004, Canobie Lake Park's new Untamed is a Euro-Fighter Model 320. The compact ride features a 1,184-foot-long course that begins with a 72-foot vertical lift and beyond-vertical (97-degree) first drop. After the initial plunge, the two-car trains, which each seat eight riders in two rows, zip around a tight layout that includes three inversions — a vertical loop, an Immelmann, and a zero-g roll.