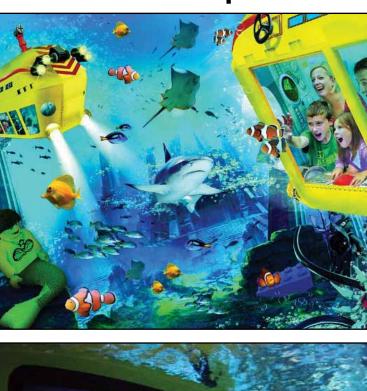

# Legoland Windsor adds new underwater ride experience

Mack Rides supplies submarines for £8 million ride

**STORY:** Andrew Mellor amellor@amusementtoday.com

UNITED KINGDON -Legoland Windsor in the U.K. is offering guests a new, underwater ride experience in 2011 with the opening of the new £8 million (U.S. \$13 million) Atlantis Submarine Voy-

Guests are taken on a marine voyage inside one of eight custom-built, Lego themed submarines, each of which holds up to 14 people. Inside, visitors are able to explore a one million litre ocean tank featuring over 50 species of rare sharks, rays and tropical fish. Almost 100 bespoke Lego brick models and features have also been hand built by the Lego model building team to bring the ride to life and approximately 2,683 hours of work were involved in completing these. Over 1,000 guests per hour can enjoy the

The bright yellow submarines themselves, which each weigh 11 tons, were built by the well-known German ride manufacturer Mack Rides and transported by road a distance of 586 miles from the company's production facility in southern Germany to the park,