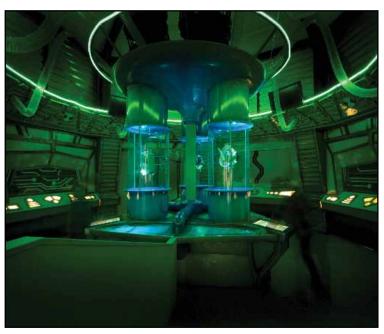

#### **COASTERS**

Continued from page 5

park president. "Dare Devil Dive is a wonderful addition to our park and the 100,000th rider represents the success this exciting coaster has achieved."

Six Flags Over Georgia's Dare Devil Dive is the first Gerstlauer Euro-Fighter to utilize the new V-shaped ride vehicles which also feature individual lap bars and stadium seating. Dare Devil Dive is the park's 11th coaster. COURTESY SFOG