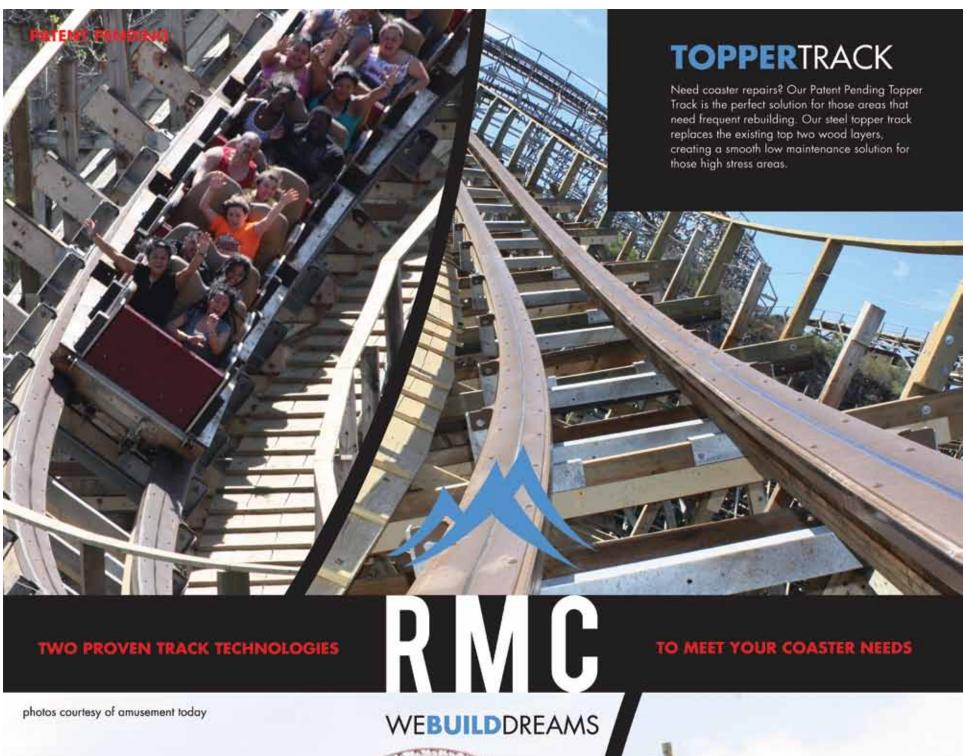

ve been closed to the public since 1972. The land is the site of the park's former Sunken Gardens, a popular place for early visitors to Hershey to take a stroll. The area is now being transformed not only by the new coaster, but also by a renovation that will result in the creation of a scenic observation path that will be lined by globe streetlights, fencing, trees, landscaping and flowers. The area will allow guests to reflect on the park's history while watching riders on a state-of-the-art roller coaster.

The coaster's station house is being modeled after historic train stations in the Hershey area. New restroom facilities, games and food stands will replicate the park's buildings of yesteryear, and a new floating fountain in Spring Creek will bring back memories of days gone by.







Both track technologies come with a 5 year track warranty - which is unheard of in the coaster industry.

Call Today to Join the Future!

# Gillian's Wonderland, Funland get new rides

Rides-4-U sells two rides to Wonderland Pier

**STORY:** Scott Rutherford srutherford@amusementtoday.com

With the 2011 season wrapping up, Amusement Today caught up with Jay Gillian who operates two popular amusement parks in New Jersey – Gillian's Funland in Sea Isle City, and Gillian's Wonderland Pier in Ocean City – to check on how his parks fared this summer.

"For our Ocean City property, we bought two rides from Rides-4-U – a new SBF Airborne Shot and a previously-owned Zamperla Rock-n-Tug," said Gillian, "Plus we added a new smoothies concession stand."

The Wacky Worm coaster from Gillian's Wond