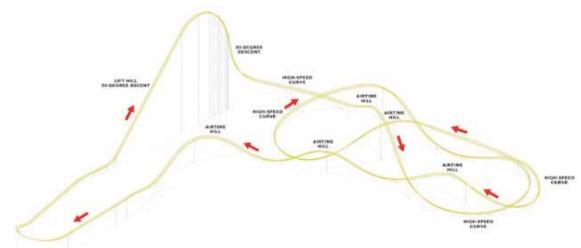

#### Dare Devil Dive Six Flags Over Georgia

Six Flags Over Georgia's 11th roller coaster, the highly anticipated Dare Devil Dive, opened this spring to rave reviews from both coaster enthusiasts and park guests

Located in the park's USA section, DDD is built on real estate that was formerly home to the Drive-in theater building, Shake, Rattle and Roller indoor Scrambler and a first generation Intamin Freefall. The custom-designed Euro-Fighter utilizes the world's first V-shaped ride vehicles, which are fitted with lap bar restraints and offer stadium seating.

Canobie's Untamed loading station takes on a hunting lodge look while the coaster's support columns have been painting to resemble the trunks of Birch trees. **COURTESY BRIAN PLEMMONS** 

fantastic ride." A flight on DDD begins with a quick climb to the top of a 10-story vertical lift followed by a 95-degree first drop to the ground. Traveling at 52 mph, the sleek black cars then race through the 2,090-footlong course that includes three inversions (diving loop, Immelmann, heartline roll), zero-gravity hills and highspeed turns as well as a tunnel

barrel rolls and dives, it's a

and various special effects.

"We wanted to provide our guests with a truly unique, thrilling experience here at Six Flags Over Georgia," said Park President of Six Flags Atlanta Properties Melinda Ashcraft. "The introduction of Dare Devil Dive continues our tradition of building innovative attractions that entertain the thrill-seekers in every family. We have taken thrills to the next level: Dare Devil Dive is that must-ride attraction of the year, providing an incredible experience for everyone who dares to ride."