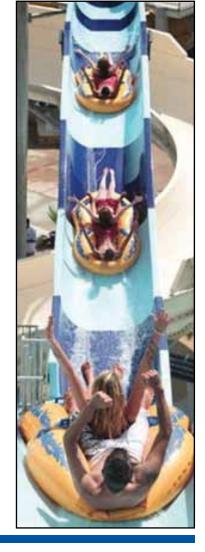

Canobie Lake Park's new Untamed, left, is themed to the park's new Big Bear Plaza and its Adirondack station. Six Flags Over Georgia's Dare Devil Dive takes on the theme of an air school complete with hangar and control tower. Both coaster are from Germany's Gerstlauer.

Canobie's Untamed loading station takes on a hunting lodge look while the coaster's support columns have been painting to resemble the trunks of Birch trees. **COURTESY BRIAN PLEMMONS** 

fantastic ride." A flight on DDD begins with a quick climb to the top of a 10-story vertical lift followed by a 95-degree first drop to the ground. Traveling at 52 mph, the sleek black cars then race through the 2,090-footlong course that includes three inversions (diving loop, Immelmann, heartline roll), zero-gravity hills and highspeed turns as well as a tunnel