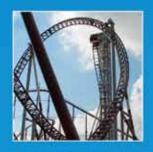

Canobie Lake Park's new Untamed, left, is themed to the park's new Big Bear Plaza and its Adirondack station. Six Flags Over Georgia's Dare Devil Dive takes on the theme of an air school complete with hangar and control tower. Both coaster are from Germany's Gerstlauer.

Canobie's Untamed loading station takes on a hunting lodge look while the coaster's support columns have been painting to resemble the trunks of Birch trees. **COURTESY BRIAN PLEMMONS** 

fantastic ride." A flight on DDD begins with a quick climb to the top of a 10-story vertical lift followed by a 95-degree first drop to the ground. Traveling at 52 mph, the sleek black cars then race through the 2,090-footlong course that includes three inversions (diving loop, Immelmann, heartline roll), zero-gravity hills and highspeed turns as well as a tunnel