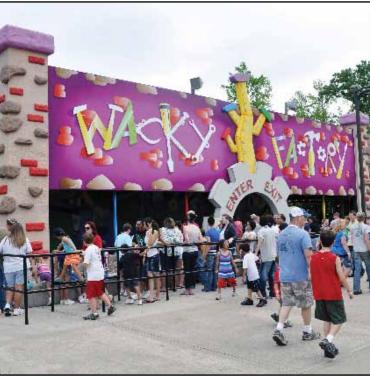

and entertainment complex.

Available as a free download for iPhone and Android users, the app relies on GPS to provide detailed information relevant to your position – whether you're in Universal Studios Florida, Universal's Islands of Adventure or Universal CityWalk.

With the new app, you can pinpoint your exact location on the app's highly-visual interactive maps, discover nearby attractions, dining locations, guest services and more using the application's GPS-based carousel navigation.

Created by Universal Orlando in partnership with Geodelic, the Universal Orlando Resort Mobile Phone App Version 1.0 is available as a free download in Apple and Android app stores. A Blackberry version of the app is currently being developed.

For more information, visit www. UniversalOrlando.com.





Lake Winnepesaukah revamped its Bill Tracy ride-through dark ride – the Castle – into the more family-friendly Wacky Factory. Utilizing concepts borrowed from classic fun houses and haunted houses, the retooled ride transports guests into a distorted world of illusions and surprises.

COURTESY LAKE WINNEPESAUKAH

Ride's interior makeover done inhouse; exterior by The Wow Factory

# Lake Winnie transforms dark ride into Wacky Factory

**STORY:** Scott Rutherford srutherford@amusementtoday.com

CHATTANOOGA, Tenn. — For the 2011 season, Lake Winnepesaukah revamped its classic Castle dark ride into the Wacky Factory, a whimsical amalgamation of ideas and concepts borrowed from classic amusement park Fun Houses and Haunted Houses. The result is a ridethrough attraction that transports guest