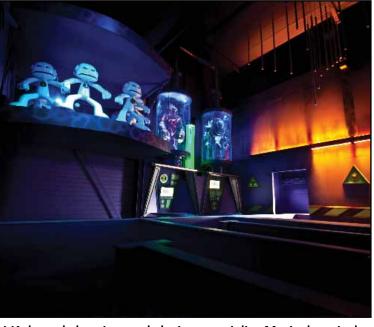

Canobie Lake Park's new Untamed, left, is themed to the park's new Big Bear Plaza and its Adirondack station. Six Flags Over Georgia's Dare Devil Dive takes on the theme of an air school complete with hangar and control tower. Both coaster are from Germany's Gerstlauer.

Canobie's Untamed loading station takes on a hunting lodge look while the coaster's support columns have been painting to resemble the trunks of Birch trees. **COURTESY BRIAN PLEMMONS** 

fantastic ride." A flight on DDD begins with a quick climb to the top of a 10-story vertical lift followed by a 95-degree first drop to the ground. Traveling at 52 mph, the sleek black cars then race through the 2,090-footlong course that includes three inversions (diving loop, Immelmann, heartline roll), zero-gravity hills and highspeed turns as well as a tunnel