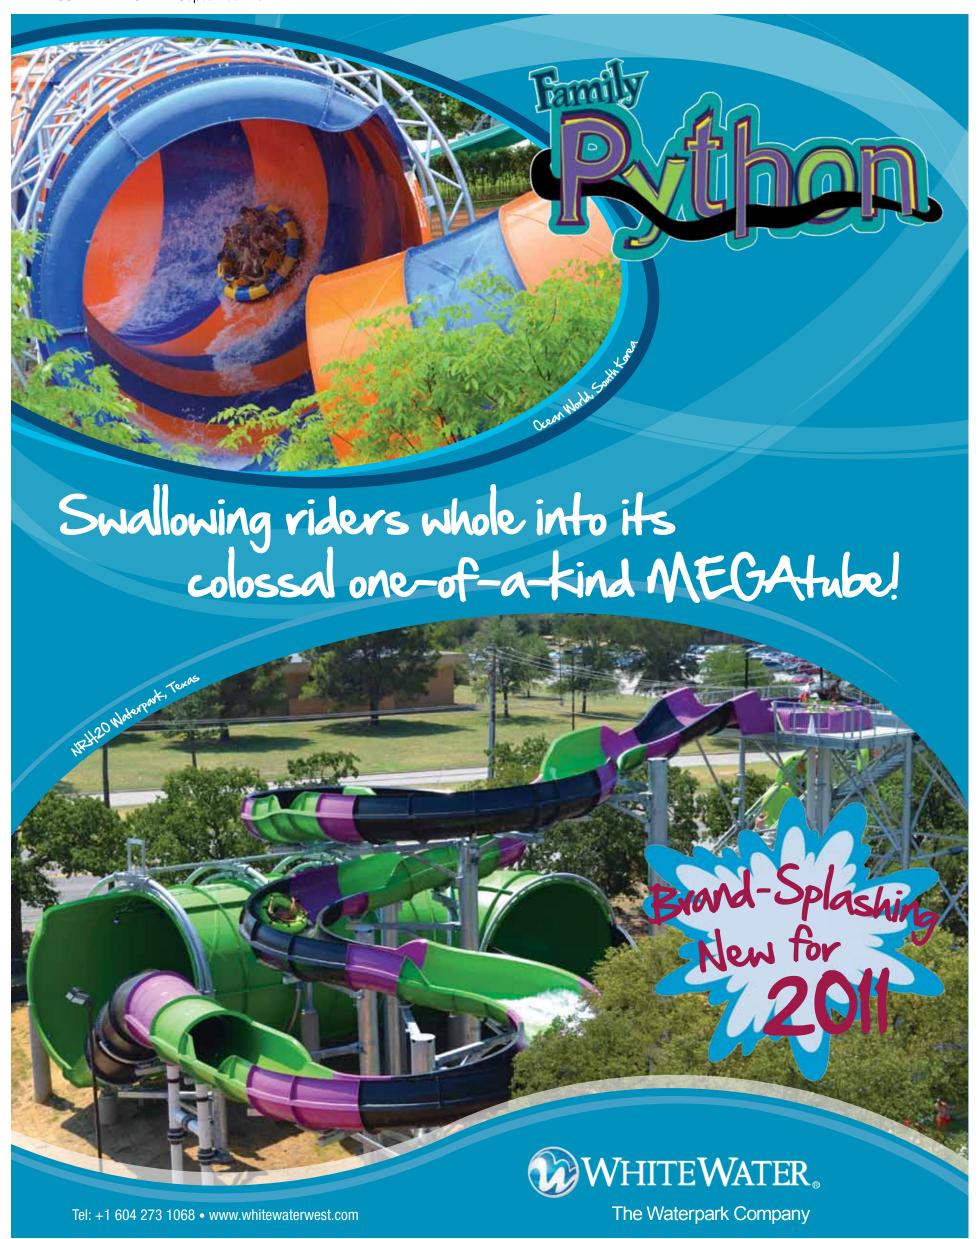

to the trio of new rides, the North End offers an eight-foot-tall water fountain and a 20-foot arch that contributes to the relaxing, carefree garden atmosphere.

Along with Waldameer's new section, the park's L. Ruth Express Train received a new engine in 2011. This C.P. Huntington allows riders to enjoy a smooth and relaxing ride through the park. In addition to the new engine, Waldameer's train now has a new handicap accessible

coach that enables riders in wheelchairs to be able to enjoy a ride on the train with their family and friends.

—Scott Rutherford





#### **IAAPA Attractions Expo 2011**

Orlando, Florida USA

Conference: November 14–18, 2011 Trade Show: November 15–18, 2011 Orange County Convention Center

North/South Building

For more information visit www.IAAPA.org.









# WATERPARKS & RESORTS

**INDOOR FACILITIES** 

**AQUATIC CENTERS** 

## **BRIEF**

#### Six Flags **White Water** debuts virtual queue system

MARIETTA, Ga. — Six Flags Atlanta Properties and Lo-Q plc have once again teamed up to introduce the newest technology in virtual queuing designed to shorten wait times for guests at the Southeast's largest water park, Six Flags White Water.

virtual The aueuing system, aptly dubbed The Flash Pass after the popular system used at Six Flags theme parks, utilizes a revolutionary new RFID wristband that is lightweight and waterproof. Guests can use The Flash Pass wristband to reserve a virtual place in line at the park's most popular slides. When the reservation time arrives, guests enter via a separate entrance, avoiding the need to stand in line