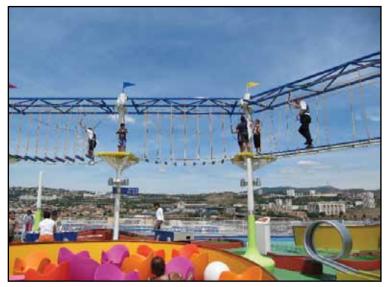

nts and keeps them completely safe, harnessed into the closed tracking system above. This custom truss system was also designed to decrease the amount of weight on the deck and reinforces Prime Play's and Carnival's shared commitment to providing safe, family fun.

"The main objective for the Carnival Magic's SportSquare was to bring families together in an active, fun way and a large component of that was the ropes course. We knew that to create the industry's first on-board ropes course we would need the expertise of Prime Play and their portfolio of attractions," said Lania Rittenhouse, Carnival's vice president of product develop-

Carnival Magic's ropes course was specially built by Prime Play's team of experts to withstand harsh marine elements, such as sea water and UV exposure.







Carnival Magic recently became the first cruise ship ever to feature a ropes course designed and installed on board. Prime Play's unique Sky Trail Ropes Course offers two parallel tracks - one easy, one difficult - suspended 150 feet above sea level.

**COURTESY PRIME PLAY** 

## **Annual IAAPA Charity Golf** Tournament to benefit GKTW

2nd Annual Motorcycle Run to raise funds

ORLANDO, Fla. — Two fund raising events to benefit Give Kids The World Village in Kissimmee, Fla. are scheduled prior to the start of the IAAPA Attractions Expo in Orlando, Nov. 15-18.

They are:

•The 9th Annual IAAPA International Charity Golf Tournament will be held at Hawk's Landing Golf Club at Orlando World Center Marriott on Sunday, Nov. 13, 2011. The tournament begins sharply at 8 a.m. with a shotgun sta