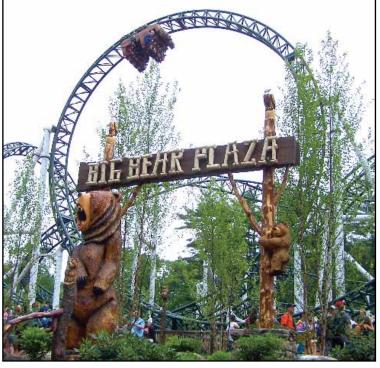

From the moment one approaches Big Bear Plaza where the ride is located, it's clear just how much time and effort went into making certain Untamed blended into its environment. The upright steel supports have been painted to resemble a vast forest of birch trees while much of the handmade fencing is fashioned of wood and capped off with carved bear-shaped finials. The Adirondack features extend to and are amplified in the coaster's amazingly detailed sta-

Canobie Lake Park's new Untamed, left, is themed to the park's new Big Bear Plaza and its Adirondack station. Six Flags Over Georgia's Dare Devil Dive takes on the theme of an air school complete with hangar and control tower. Both coaster are from Germany's Gerstlauer.

New Hampshire. The structure was designed to feel as if the coaster is being supported by a network of Birch trees. Our station is hand crafted with New Hampshire Granite and the incorporated stones and logs were found on-site here at the park. There are approximately 70 hand-carved bears and our three cars were custom molded to resemble grizzly bears gliding along the track."