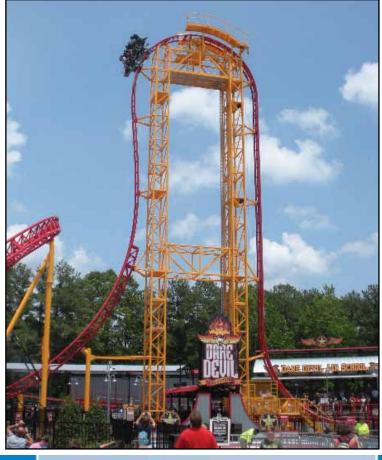

Located in the park's USA section, DDD is built on real estate that was formerly home to the Drive-in theater building, Shake, Rattle and Roller indoor Scrambler and a first generation Intamin Freefall. The custom-designed Euro-Fighter utilizes the world's first V-shaped ride vehicles, which are fitted with lap bar restraints and offer stadium seating.

Canobie's Untamed loading station takes on a hunting lodge look while the coaster's support columns have been painting to resemble the trunks of Birch trees. **COURTESY BRIAN PLEMMONS** 

fantastic ride." A flight on DDD begins with a quick climb to the top of a 10-story vertical lift followed by a 95-degree first drop to the ground. Traveling at 52 mph, the sleek black cars then race through the 2,090-footlong course that includes three inversions (diving loop, Immelmann, heartline roll), zero-gravity hills and highspeed turns as well as a tunnel