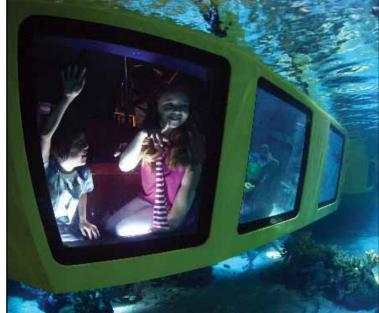

Guests are taken on a marine voyage inside one of eight custom-built, Lego themed submarines, each of which holds up to 14 people. Inside, visitors are able to explore a one million litre ocean tank featuring over 50 species of rare sharks, rays and tropical fish. Almost 100 bespoke Lego brick models and features have also been hand built by the Lego model building team to bring the ride to life and approximately 2,683 hours of work were involved in completing these. Over 1,000 guests per hour can enjoy the

The new Atlantis Submarine Voyage at Legoland Windsor takes guests on an underwater ride experience. The submarines for the attractions were supplied by Germany's Mack

COURTESY LEGOLAND WINDSOR

situated just outside London.