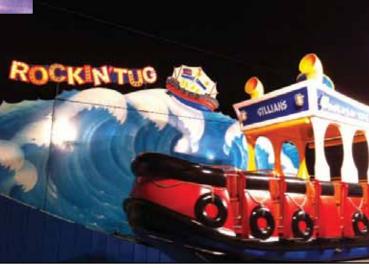

Canobie Lake Park's new Untamed, left, is themed to the park's new Big Bear Plaza and its Adirondack station. Six Flags Over Georgia's Dare Devil Dive takes on the theme of an air school complete with hangar and control tower. Both coaster are from Germany's Gerstlauer.

Canobie's Untamed loading station takes on a hunting lodge look while the coaster's support columns have been painting to resemble the trunks of Birch trees. **COURTESY BRIAN PLEMMONS** 

fantastic ride." A flight on DDD begins with a quick climb to the top of a 10-story vertical lift followed by a 95-degree first drop to the ground. Traveling at 52 mph, the sleek black cars then race through the 2,090-footlong course that includes three inversions (diving loop, Immelmann, heartline roll), zero-gravity hills and highspeed turns as well as a tunnel