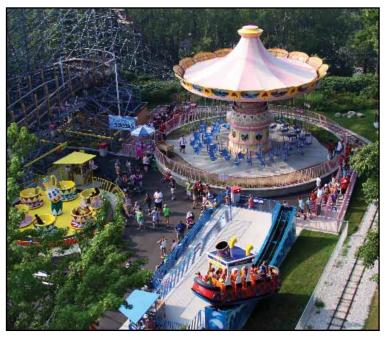

#### Untamed Canobie Lake Park

Canobie Lake Park's guests have come to expect rides and attractions of only the highest caliber. The Berni, Captell and Ulaky families that maintain and operate the classic New Hampshire trolley park make sure to offer this on a daily basis. CLP's newest resident easily lives up to those lofty standards.

From the moment one approaches Big Bear Plaza where the ride is located, it's clear just how much time and effort went into making certain Untamed blended into its environment. The upright steel supports have been painted to resemble a vast forest of birch trees while much of the handmade fencing is fashioned of wood and capped off with carved bear-shaped finials. The Adirondack features extend to and are amplified in the coaster's amazingly detailed sta-

Canobie Lake Park's new Untamed, left, is themed to the park's new Big Bear Plaza and its Adirondack station. Six Flags Over Georgia's Dare Devil Dive takes on the theme of an air school complete with hangar and control tower. Both coaster are from Germany's Gerstlauer.

CANOBIE LAKE COURTESY BRIAN PLEMMONS / SFOG COURTESY PARK

tion, which resembles a rustic hunting lodge complete with deer antler chandeliers.

Serving as a replacement for the Rockin' Rider, an SDC Galaxi coaster that operated at the park from 1970 until 2004, Canobie Lake Park's new Untamed is a Euro-Fighter Model 320. The compact ride features a 1,184-foot-long course that begins with a 72-foot vertical lift and beyond-vertical (97-degree) first drop. After the initial plunge, the two-car trains, which each seat eight riders in two rows, zip around a tight layout that includes three inversions — a vertical loop, an Immelmann, and a zero-g roll.