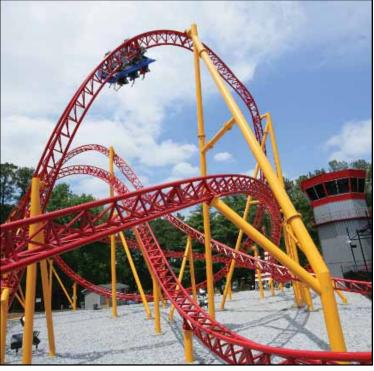

#### Dare Devil Dive Six Flags Over Georgia

Six Flags Over Georgia's 11th roller coaster, the highly anticipated Dare Devil Dive, opened this spring to rave reviews from both coaster enthusiasts and park guests

Located in the park's USA section, DDD is built on real estate that was formerly home to the Drive-in theater building, Shake, Rattle and Roller indoor Scrambler and a first generation Intamin Freefall. The custom-designed Euro-Fighter utilizes the world's first V-shaped ride vehicles, which are fitted with lap bar restraints and offer stadium seating.

Canobie's Untamed loading station takes on a hunting lodge look while the coaster's support columns have been painting to resemble the trunks of Birch trees. **COURTESY BRIAN PLEMMONS** 

fantastic ride." A flight on DDD begins with a quick climb to the top of a 10-story vertical lift followed by a 95-degree first drop to the ground. Traveling at 52 mph, the sleek black cars then race through the 2,090-footlong course that includes three inversions (diving loop, Immelmann, heartline roll), zero-gravity hills and highspeed turns as well as a tunnel

#### **COASTERS**

Continued from page 5

park president. "Dare Devil Dive is a wonderful addition to our park and the 100,000th rider represents the success this exciting coaster has achieved."

Six Flags Over Georgia's Dare Devil Dive is the first Gerstlauer Euro-Fighter to utilize the new V-shaped ride vehicles which also feature individual lap bars and stadium seating. Dare Devil Dive is the park's 11th coaster. COURTESY SFOG