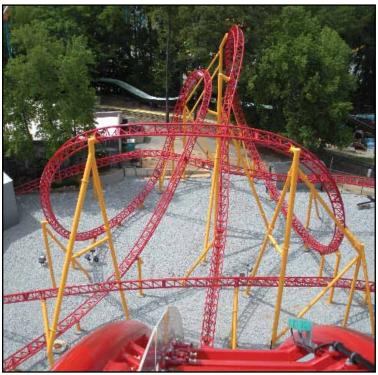

CANOBIE LAKE COURTESY BRIAN PLEMMONS / SFOG COURTESY PARK

tion, which resembles a rustic hunting lodge complete with deer antler chandeliers.

Serving as a replacement for the Rockin' Rider, an SDC Galaxi coaster that operated at the park from 1970 until 2004, Canobie Lake Park's new Untamed is a Euro-Fighter Model 320. The compact ride features a 1,184-foot-long course that begins with a 72-foot vertical lift and beyond-vertical (97-degree) first drop. After the initial plunge, the two-car trains, which each seat eight riders in two rows, zip around a tight layout that includes three inversions — a vertical loop, an Immelmann, and a zero-g roll.

#### **COASTERS**

Continued from page 1

Euro-Fighter truly become a member of the Canobie family. From a mechanical perspective, Untamed seamlessly transitioned from being a 'new ride' to part of our daily operation and we are pleased with its performance," Nicoli added.

Mark Rosenzweig of Ride Entertainment Group, which represents Gerstlauer, extolled the virtues of Canobie's new coaster. "Untamed was the first installation of a Gerstlauer EuroFighter coaster in an American family owned park and everyone at Gerstlauer and Ride Entertainment Group is thrilled with the result. The Compact 320+ model brings all of the EuroFighter's signature thrilling elements from the vertical lift to beyond vertical drop to a breathtaking arsenal of inversions and other elements all packed up into an incredibly compact layout that is within the price range of small parks looking to up their coaster ante. Everyone on the park's team in design, maintenance, and administration all took great care and pride in the application of theming and general presentation, which resulted in one of the most impressive coaster stations and overall installations in the country."