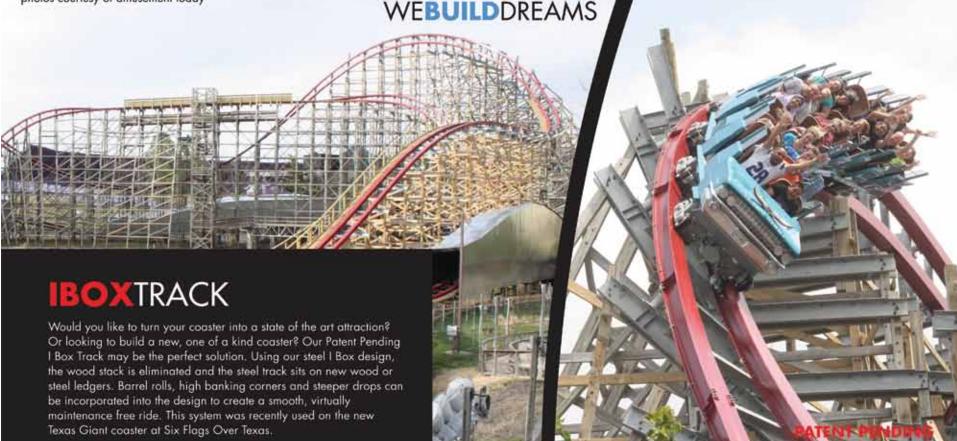

been closed to the public since 1972. The land is the site of the park's former Sunken Gardens, a popular place for early visitors to Hershey to take a stroll. The area is now being transformed not only by the new coaster, but also by a renovation that will result in the creation of a scenic observation path that will be lined by globe streetlights, fencing, trees, landscaping and flowers. The area will allow guests to reflect on the park's history while watching riders on a state-of-the-art roller coaster.

The coaster's station house is being modeled after historic train stations in the Hershey area. New restroom facilities, games and food stands will replicate the park's buildings of yesteryear, and a new floating fountain in Spring Creek will bring back memories of days gone by.







Both track technologies come with a 5 year track warranty - which is unheard of in the coaster industry.

Call Today to Join the Future!

# Gillian's Wonderland, Funland get new rides

Rides-4-U sells two rides to Wonderland Pier

**STORY:** Scott Rutherford srutherford@amusementtoday.com

With the 2011 season wrapping up, Amusement Today caught up with Jay Gillian who operates two popular amusement parks in New Jersey – Gillian's Funland in Sea Isle City, and Gillian's Wonderland Pier in Ocean City – to check on how his parks fared this summer.

"For our Ocean City property, we bought two rides from Rides-4-U – a new SBF Airborne Shot and a previously-owned Zamperla Rock-n-Tug," said Gillian, "Plus we added a new smoothies concession stand."

The Wacky Worm coaster from Gillian's Wonder