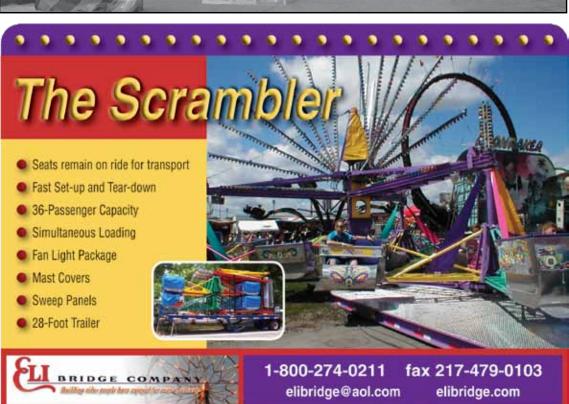

Located in the park's USA section, DDD is built on real estate that was formerly home to the Drive-in theater building, Shake, Rattle and Roller indoor Scrambler and a first generation Intamin Freefall. The custom-designed Euro-Fighter utilizes the world's first V-shaped ride vehicles, which are fitted with lap bar restraints and offer stadium seating.