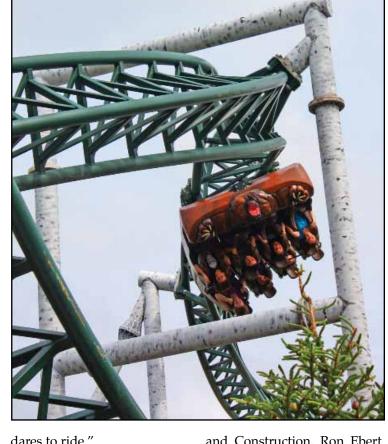

Canobie's Untamed loading station takes on a hunting lodge look while the coaster's support columns have been painting to resemble the trunks of Birch trees. **COURTESY BRIAN PLEMMONS** 

fantastic ride." A flight on DDD begins with a quick climb to the top of a 10-story vertical lift followed by a 95-degree first drop to the ground. Traveling at 52 mph, the sleek black cars then race through the 2,090-footlong course that includes three inversions (diving loop, Immelmann, heartline roll), zero-gravity hills and highspeed turns as well as a tunnel

barrel rolls and dives, it's a

and various special effects.

"We wanted to provide our guests with a truly unique, thrilling experience here at Six Flags Over Georgia," said Park President of Six Flags Atlanta Properties Melinda Ashcraft. "The introduction of Dare Devil Dive continues our tradition of building innovative attractions that entertain the thrill-seekers in every family. We have taken thrills to the next level: Dare Devil Dive is that must-ride attraction of the year, providing an incredible experience for everyone who dares to ride."