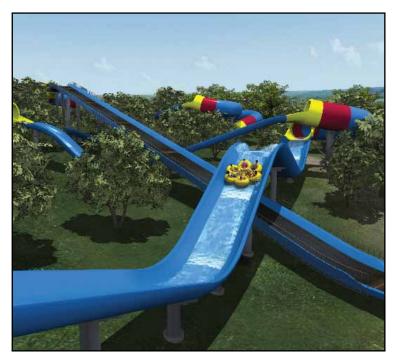

Canobie Lake Park's new Untamed, left, is themed to the park's new Big Bear Plaza and its Adirondack station. Six Flags Over Georgia's Dare Devil Dive takes on the theme of an air school complete with hangar and control tower. Both coaster are from Germany's Gerstlauer.

CANOBIE LAKE COURTESY BRIAN PLEMMONS / SFOG COURTESY PARK

tion, which resembles a rustic hunting lodge complete with deer antler chandeliers.

Serving as a replacement for the Rockin' Rider, an SDC Galaxi coaster that operated at the park from 1970 until 2004, Canobie Lake Park's new Untamed is a Euro-Fighter Model 320. The compact ride features a 1,184-foot-long course that begins with a 72-foot vertical lift and beyond-vertical (97-degree) first drop. After the initial plunge, the two-car trains, which each seat eight riders in two rows, zip around a tight layout that includes three inversions — a vertical loop, an Immelmann, and a zero-g roll.

Canobie's Untamed loading station takes on a hunting lodge look while the coaster's support columns have been painting to resemble the trunks of Birch trees. **COURTESY BRIAN PLEMMONS** 

fantastic ride." A flight on DDD begins with a quick climb to the top of a 10-story vertical lift followed by a 95-degree first drop to the ground. Traveling at 52 mph, the sleek black cars then race through the 2,090-footlong course that includes three inversions (diving loop, Immelmann, heartline roll), zero-gravity hills and highspeed turns as well as a tunnel