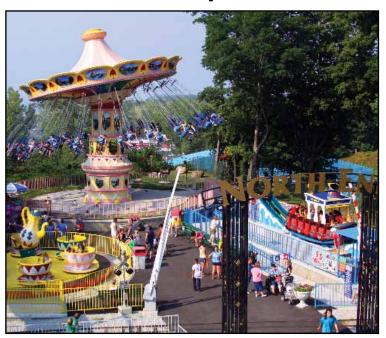

#### Untamed Canobie Lake Park

Canobie Lake Park's guests have come to expect rides and attractions of only the highest caliber. The Berni, Captell and Ulaky families that maintain and operate the classic New Hampshire trolley park make sure to offer this on a daily basis. CLP's newest resident easily lives up to those lofty standards.

From the moment one approaches Big Bear Plaza where the ride is located, it's clear just how much time and effort went into making certain Untamed blended into its environment. The upright steel supports have been painted to resemble a vast forest of birch trees while much of the handmade fencing is fashioned of wood and capped off with carved bear-shaped finials. The Adirondack features extend to and are amplified in the coaster's amazingly detailed sta-

Canobie Lake Park's new Untamed, left, is themed to the park's new Big Bear Plaza and its Adirondack station. Six Flags Over Georgia's Dare Devil Dive takes on the theme of an air school complete with hangar and control tower. Both coaster are from Germany's Gerstlauer.

CANOBIE LAKE COURTESY BRIAN PLEMMONS / SFOG COURTESY PARK

tion, which resembles a rustic hunting lodge complete with deer antler chandeliers.

Serving as a replacement for the Rockin' Rider, an SDC Galaxi coaster that operated at the park from 1970 until 2004, Canobie Lake Park's new Untamed is a Euro-Fighter Model 320. The compact ride features a 1,184-foot-long course that begins with a 72-foot vertical lift and beyond-vertical (97-degree) first drop. After the initial plunge, the two-car trains, which each seat eight riders in two rows, zip around a tight layout that includes three inversions — a vertical loop, an Immelmann, and a zero-g roll.