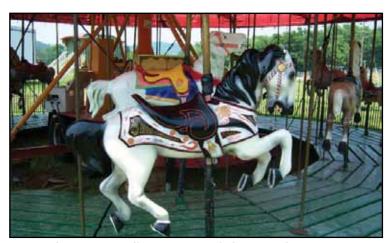

Canobie Lake Park's new Untamed, left, is themed to the park's new Big Bear Plaza and its Adirondack station. Six Flags Over Georgia's Dare Devil Dive takes on the theme of an air school complete with hangar and control tower. Both coaster are from Germany's Gerstlauer.

Canobie's Untamed loading station takes on a hunting lodge look while the coaster's support columns have been painting to resemble the trunks of Birch trees. **COURTESY BRIAN PLEMMONS** 

fantastic ride." A flight on DDD begins with a quick climb to the top of a 10-story vertical lift followed by a 95-degree first drop to the ground. Traveling at 52 mph, the sleek black cars then race through the 2,090-footlong course that includes three inversions (diving loop, Immelmann, heartline roll), zero-gravity hills and highspeed turns as well as a tunnel