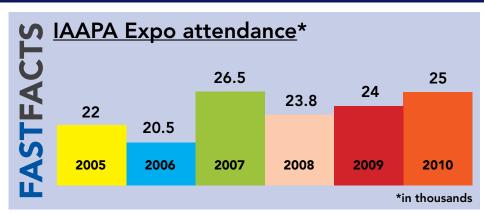

## Industry remembers **Ron Toomer** 1930-2011

**STORY:** Pam Sherborne

psherborne@amusementtoday.com

ORLANDO, Fla. — Twenty years ago the International Association of Amusement Parks & Attractions (IAAPA) held its expo in Orlando, Fla. Attendance reached 19,200. There were 725 exhibitors using 191,200 net square-feet of exhibit space.

Times have changed.

This year when the Expo begins Nov. 15 in Orlando, IAAPA officials are expecting at least 25,000 industry professionals from 100 countries. IAAPA officials are anticipating more than 1,100 companies from nearly 30 countries, using about 450,000 net square-feet of exhibit space, including 30,000 net square-feet of outdoor exhibits.

Last year's event was the first year of a 10-year agreement between IAAPA and

Orlando's Orange County Convention Center to hold the Expo there. In 2010, there were 1,140 exhibitors using 452,739 square-feet of exhibit space. There were about 25,000 people attending, which include 14,800 buyers.

As of Friday, Oct. 7, Mandt said 1,035 companies including more than 160 firsttime exhibitors, had reserved exhibit space on the floor. That number is consistent, he said, with the same time period as last year.

Average booth size is slightly up so the total number of net square-feet covered by the exhibitors is over 456,000, compared to the 452,739 in 2010.

Advance buyer registration is also similar to last year at this same time. Mandt said IAAPA will provide registration updates on its Web site starting the weekend before the show and continuing each day through the close of the show like they did last year. "IAAPA Attrac-