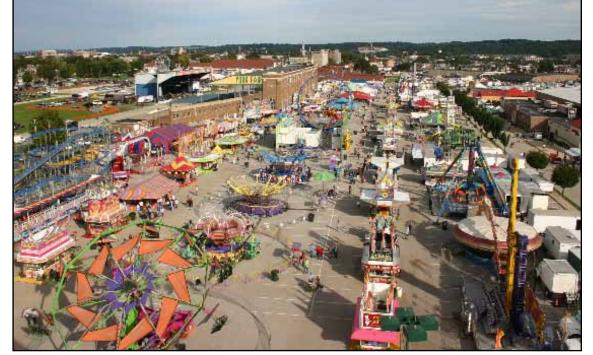

## Industry remembers **Ron Toomer** 1930-2011

**STORY:** Pam Sherborne

psherborne@amusementtoday.com

ORLANDO, Fla. — Twenty years ago the International Association of Amusement Parks & Attractions (IAAPA) held its expo in Orlando, Fla. Attendance reached 19,200. There were 725 exhibitors using 191,200 net square-feet of exhibit space.

Times have changed.

This year when the Expo begins Nov. 15 in Orlando, IAAPA officials are expecting at least 25,000 industry professionals from 100 countries. IAAPA officials are anticipating more than 1,100 companies from nearly 30 countries, using about 450,000 net square-feet of exhibit space, including 30,000 net square-feet of outdoor exhibits.

The 2011 event has been set to run Nov. 13-18, with the tradeshow starting Nov. 15.

"We are looking forward to a great show in Orlando," said David Mandt,

IAAPA officials expect 2011 turnout

to be on par with 2010 expo